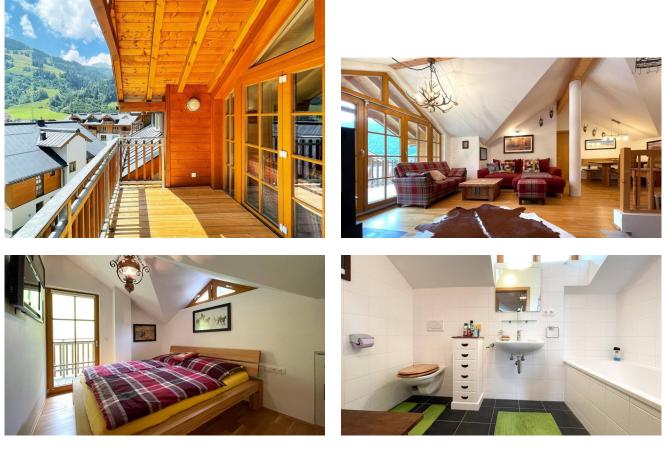

We offer, e.g. following fully-equipped apartments with their own garage parking:

ground floor, 1 bedroom, 1 bathroom, approx. 50 m<sup>2</sup>, terrace 18 m<sup>2</sup>, EUR 270,000

second floor, 2 bedrooms, 2 bathrooms, approx 71 m<sup>2</sup>, terrace 22 m<sup>2</sup>, EUR 420,000

third floor, 3 bedrooms, 2 bathrooms, approx 97 m<sup>2</sup>, terrace 17 m<sup>2</sup>, EUR 538,000

We will be happy to provide you with more detailed information on the expected annual returns of individual apartments, investments and other data. Please contact us.