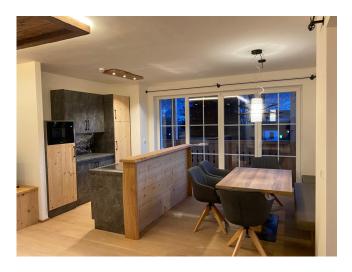

## Schladming - Dachstein | Styria | Austria

€635,000

We offer brand new 10 apartments project in Weissenbach, which were completed in summer 2020. The apartments vary in sizes from 43 m2 to 117 m2 and benefit from their strategic location few minutes drive from the famous Hauser Kaibling cable car in Haus im Ennstal (230 km of slopes). Excellent connection to services and sports activities is guaranteed. The ski bus stops right in front of the property. In summer, you can use an 18-hole golf course in Haus im Ennstal. All apartments will be fully equipped and then rented. The subsequent rental of the property is managed by a professional agency. Each apartment has a terrace or balcony, cellar and parking space.

Following apartments are on offer:

- 2 bedrooms, 2 bathrooms, 71 m2, EUR 394,500
- 2 bedrooms, 2 bathrooms, 81 m2, EUR 462,850
- 3 bedrooms, 3 bathrooms, 113 m2, EUR 652,000

Please, feel free to contact us for more detailed information on potential revenues, rental conditions, etc.