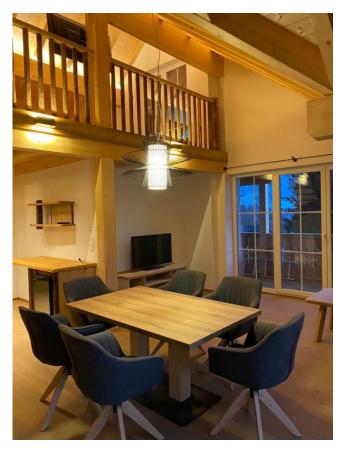

## Schladming - Dachstein | Styria | Austria

€635,000

We offer brand new 10 apartments project in Weissenbach, which were completed in summer 2020. The apartments vary in sizes from 43 m2 to 117 m2 and benefit from their strategic location few minutes drive from the famous Hauser Kaibling cable car in Haus im Ennstal (230 km of slopes). Excellent connection to services and sports activities is guaranteed. The ski bus stops right in front of the property. In summer, you can use an 18-hole golf course in Haus im Ennstal. All apartments will be fully equipped and then rented. The subsequent rental of the property is managed by a professional agency. Each apartment has a terrace or balcony, cellar and parking space.

Following apartments are on offer:

- 2 bedrooms, 2 bathrooms, 71 m2, EUR 394,500
- 2 bedrooms, 2 bathrooms, 81 m2, EUR 462,850
- 3 bedrooms, 3 bathrooms, 113 m2, EUR 652,000

Please, feel free to contact us for more detailed information on potential revenues, rental conditions, etc.